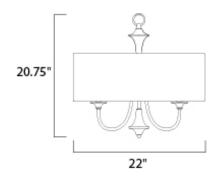

## **MEASUREMENTS**

DIMENSION : 22" L x 22" W x 20.75" H

MAX OAH : 56.75" OAH HANGING WEIGHT : 7.23 lb