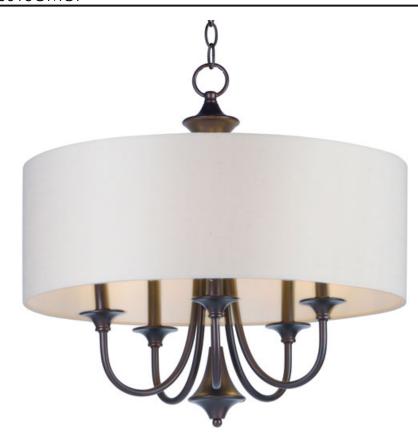

## PRODUCT DESCRIPTION

This current trend collection of drum shade lighting is available in your choice of Oatmeal with Oil Rubbed Bronze or White Linen with Satin Nickel frames. This collection works in wide variety of decor styles from traditional to contemporary and comes at a very attractive price.

## MATERIAL

Steel, Fabric