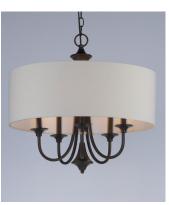

## PRODUCT DESCRIPTION

This current trend collection of drum shade lighting is available in your choice of Oatmeal with Oil Rubbed Bronze or White Linen with Satin Nickel frames. This collection works in wide variety of decor styles from traditional to contemporary and comes at a very attractive price.

#### **FINISHES OPTION**